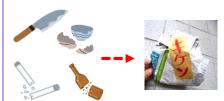

Kitchen knives

(To prevent injuries wrap glass in newspapers and mark as 「キケン」)