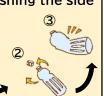

- 2 Remove the caps and peel off the labels
- ③ Flatten PET bottles by crushing the side

Please dispose of the following items

as burnable garbage

Plastic shopping bags Foaming polystyrenes Dirty plastic items Empty kerosene tanks Plastic toys