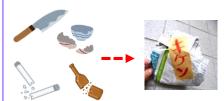

- Broken glass and bottles
- Kitchen knives

(To prevent injuries wrap glass in newspapers and mark as 「キケン」)