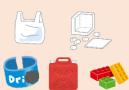

Plastic items with the

Please dispose of the following items as burnable garbage

Plastic shopping bags Foaming polystyrenes Dirty plastic items Empty kerosene tanks Plastic toys