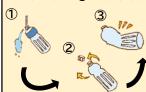

Every first and third

liquor, soy sauce, etc

1 Make sure PET bottles are empty and clean

- 2 Remove the caps and peel off the labels
- ③ Flatten PET bottles by crushing the side

**Every Saturday** (Once a week except for the fifth week)